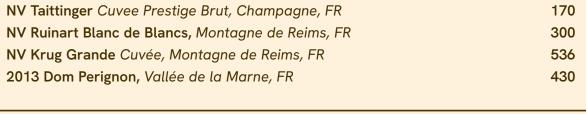

## OYSTERS AND CAVIAR=

| OYSTERS                                                                                                                                                                                                                                                                                   | 7ea |
|-------------------------------------------------------------------------------------------------------------------------------------------------------------------------------------------------------------------------------------------------------------------------------------------|-----|
| Sydney Rock, South Coast NSW  Sourced directly from growers on the NSW coastline. The Rock Oyster is truly unique not only indigenous to Australia, but also to NSW. It is one of the world's great eating bysters with a lasting deep, rich, and sweet flavour that is unlike any other. |     |
| CAVIAR                                                                                                                                                                                                                                                                                    |     |
| Caviar Bump Calvisius - Black Pearl, White Sturgeon                                                                                                                                                                                                                                       | 30  |
| ~ With a shot of frozen Cîroc Vodka                                                                                                                                                                                                                                                       | 40  |
| ~ With a Martini – Vodka / Gin                                                                                                                                                                                                                                                            | 45  |
| ~ With a glass Taittinger Cuvee Prestige Brut                                                                                                                                                                                                                                             | 55  |
| Calvisius - Black Pearl, White Sturgeon Caviar Creamy, nutty burst on the tongue with a distinctly crisp, clean finish with buttery hints of pastry.                                                                                                                                      |     |
| 20a Plini's aràma fraigha chivas                                                                                                                                                                                                                                                          | 180 |
| 30g - Blini's crème fraiche, chives<br>50g - Blini's crème fraiche, chives                                                                                                                                                                                                                | 290 |
| 100g - Blini's crème fraiche, chives                                                                                                                                                                                                                                                      | 580 |
| Anna Dutch - Oscietra Caviar                                                                                                                                                                                                                                                              |     |
| Named after the Grand Duchess of Russia, this caviar is unique.                                                                                                                                                                                                                           |     |
| Clean & sweet with a creamy, nutty flavour.                                                                                                                                                                                                                                               |     |
| 30g - Blini's crème fraiche, chives                                                                                                                                                                                                                                                       | 280 |
| CHAMPAGNE                                                                                                                                                                                                                                                                                 |     |
|                                                                                                                                                                                                                                                                                           |     |